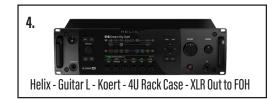

## **STAGE LIST - OCT 2022**

| # | Instrument/Input           | Mic (Or Similar) | Notes                                  |  |
|---|----------------------------|------------------|----------------------------------------|--|
| 1 | Vocals - Koert             | SM58             | One vocal only, stand required         |  |
| 2 | Drums - Stefan             |                  | Pearl Crystal Beat                     |  |
|   | Kick                       | Beta 52A         |                                        |  |
|   | Snare T                    | SM57             |                                        |  |
|   | Snare B                    | SM57             |                                        |  |
|   | Rack Tom                   | E604             |                                        |  |
|   | Floor Tom                  | E604             |                                        |  |
|   | Hi-Hat                     | SM57             |                                        |  |
|   | OL L                       | SM81-LC          |                                        |  |
|   | OH R                       | SM81-LC          |                                        |  |
| 3 | Guitar R - Jason           |                  | Helix Direct Out XLR                   |  |
| 4 | Guitar L - Koert           |                  | Helix Direct Out XLR                   |  |
| 5 | Bass Backing Track         |                  | XLR Aux Out of XR18 (Balanced) - Aux 5 |  |
| 6 | Synth/Extras Backing Track |                  | XLR Aux Out of XR18 (Balanced) - Aux 6 |  |