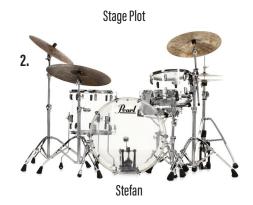

## **STAGE LIST - OCT 2022**

| # | Instrument/Input           | Mic (Or Similar) | Notes                                  |  |
|---|----------------------------|------------------|----------------------------------------|--|
| 1 | Vocals - Koert             | SM58             | One vocal only, stand required         |  |
| 2 | Drums - Stefan             |                  | Pearl Crystal Beat                     |  |
|   | Kick                       | Beta 52A         |                                        |  |
|   | Snare T                    | SM57             |                                        |  |
|   | Snare B                    | SM57             |                                        |  |
|   | Rack Tom                   | E604             |                                        |  |
|   | Floor Tom                  | E604             |                                        |  |
|   | Hi-Hat                     | SM57             |                                        |  |
|   | OL L                       | SM81-LC          |                                        |  |
|   | OH R                       | SM81-LC          |                                        |  |
| 3 | Guitar R - Jason           |                  | Helix Direct Out XLR                   |  |
| 4 | Guitar L - Koert           |                  | Helix Direct Out XLR                   |  |
| 5 | Bass Backing Track         |                  | XLR Aux Out of XR18 (Balanced) - Aux 5 |  |
| 6 | Synth/Extras Backing Track |                  | XLR Aux Out of XR18 (Balanced) - Aux 6 |  |