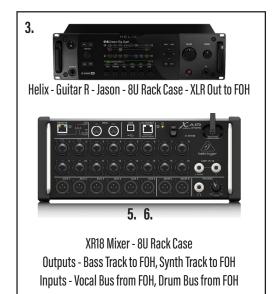

## **STAGE LIST - OCT 2022**

| # | Instrument/Input           | Mic (Or Similar) | Notes                                  |  |
|---|----------------------------|------------------|----------------------------------------|--|
| 1 | Vocals - Koert             | SM58             | One vocal only, stand required         |  |
| 2 | Drums - Stefan             |                  | Pearl Crystal Beat                     |  |
|   | Kick                       | Beta 52A         |                                        |  |
|   | Snare T                    | SM57             |                                        |  |
|   | Snare B                    | SM57             |                                        |  |
|   | Rack Tom                   | E604             |                                        |  |
|   | Floor Tom                  | E604             |                                        |  |
|   | Hi-Hat                     | SM57             |                                        |  |
|   | OL L                       | SM81-LC          |                                        |  |
|   | OH R                       | SM81-LC          |                                        |  |
| 3 | Guitar R - Jason           |                  | Helix Direct Out XLR                   |  |
| 4 | Guitar L - Koert           |                  | Helix Direct Out XLR                   |  |
| 5 | Bass Backing Track         |                  | XLR Aux Out of XR18 (Balanced) - Aux 5 |  |
| 6 | Synth/Extras Backing Track |                  | XLR Aux Out of XR18 (Balanced) - Aux 6 |  |